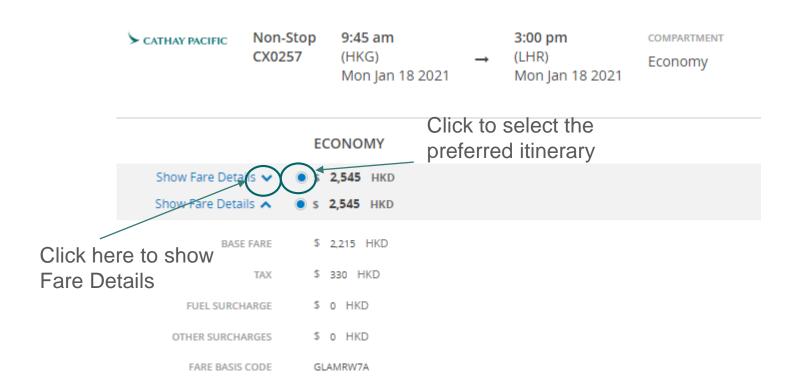

• Available flight options will be provided for selection

| CATHAY PACIFIC | Non-Stop<br>CX0498 |                                            |  | 8:40 am<br>(TPE)<br>Mon Jan 10 2022  | COMPARTMENT<br>Economy |  |  |  |  |
|----------------|--------------------|--------------------------------------------|--|--------------------------------------|------------------------|--|--|--|--|
| ECONOMY        |                    |                                            |  |                                      |                        |  |  |  |  |
| Show Fare Det  | alls 🗸 🔿 \$        | 596 HKD                                    |  |                                      |                        |  |  |  |  |
| CATHAY PACIFIC | Non-Stop<br>CX0488 | <b>8:00 am</b><br>(HKG)<br>Mon Jan 10 2022 |  | 9:45 am<br>(TPE)<br>Mon Jan 10 2022  | COMPARTMENT<br>Economy |  |  |  |  |
| ECONOMY        |                    |                                            |  |                                      |                        |  |  |  |  |
| Show Fare Det  | ails 🗸 🗆 \$        | 596 HKD                                    |  |                                      |                        |  |  |  |  |
| CATHAY PACIFIC | Non-Stop<br>CX0564 |                                            |  | 10:15 am<br>(TPE)<br>Mon Jan 10 2022 | COMPARTMENT            |  |  |  |  |
|                | EC                 | ONOMY                                      |  |                                      |                        |  |  |  |  |
| Show Fare Det  |                    | 796 HKD                                    |  |                                      |                        |  |  |  |  |

#### New Group Booking– Create Bookings (Cont'd) >

- Fares on GSO is display as One-Way
  - \* Except for Multi-City group request
- Base fare/tax/FSC/other surcharge/FBC can be shown in fare details (Tax & FSC are subject to changes upon ticketing when Cathay Agent (CXA) prices the actual amount to be paid by agency)

| Show Fare Details 🔺 | ○ s 710 HKD |
|---------------------|-------------|
| BASE FARE           | \$ 450 HKD  |
| TAX                 | \$ 260 HKD  |
| FUEL SURCHARGE      | \$ 0 HKD    |
| OTHER SURCHARGES    | \$ 0 HKD    |
| FARE BASIS CODE     | GLAXRWHS    |