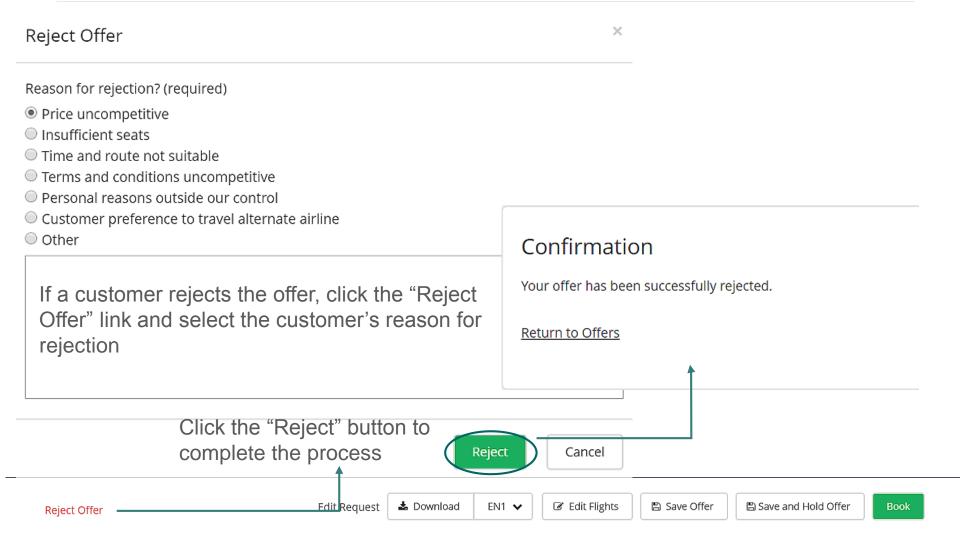

| Save Can                                                                                              | .:i             |

# Create Bookings – Offer Actions Image: Constraint of the second seco

- 1. Click to download a PDF copy of the offer
- 2. Select the language of the offer
- 3. You may return to "Flight Selection" by clicking "Edit Flights"
- 4. "Save offer" will allow you to save the offer (Fare) of the group \*NO Inventory will be held
  \*NOT guarantee availability, i.e. if the flight is not eligible for group business anymore, the offer will not be honored
  \*Offer will be held for 48 hours

\*TA user may contact sales office and provide offer ID if they would like to escalate and discuss the offer with airline

# Create Bookings – Reject Offer



#### Create Bookings – Book Offer

| GCX/A/ABC                                                                       | смр<br>Ү                       | origin<br>Auckland, New Zealand                                                                                                                     | destination<br>Hong Kor         | ı<br>g, Hong Kong | departs<br>Mar 16, 2020 | RETURNS<br>Mar 24, 2020 | size<br>20 | TRIP TYPE<br>Round Trip (RT)                                                                   | ADDITIONAL INFO     | MAT RATE<br>80% |
|---------------------------------------------------------------------------------|--------------------------------|----------------------------------------------------------------------------------------------------------------------------