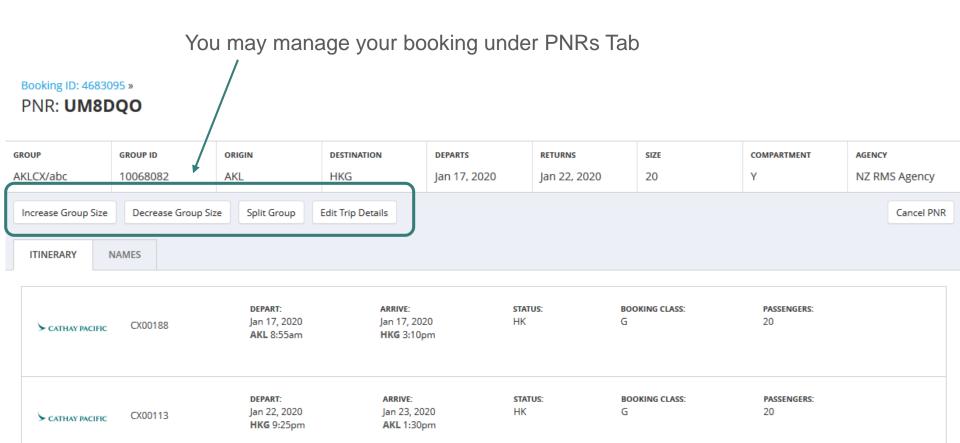

### Booking Management – Change Itinerary

- Agents are able to change itineraries (date change, itineraries changes, trip type changes, etc.) and reprice the group in GSO
- Trip Type can be changed from RT to OW & multi-city or vice versa

\* Change to multi-origin is not allowed under edit trip type

- Booking ID (Booking Identification number for a booking created) will remain the same although itinerary has been changed
- All related booking management changes will be recorded

#### Booking Management – Split PNR

- PNR split can be done in the Booking Management page
- Split PNR needs to be done **BEFORE** name in process
- Once split is done, it is not possible to be revoked

### Booking Management – Cancel Bookings

- Group cancellation is available on GSO by using "Cancel Booking"
- Partial cancel is also available by cancelling unused PNR under the same Booking ID

Booking Management – Increase/ Decrease group size

- Group size can be increased or decreased via "Increase Group Size" and "Decrease Group Size" feature in GSO
- Group size change must be done via GSO
- Increase group size refers to adding a new group request in the original booking ID
- Decrease group size takes the threshold of FOC into account (e.g. 15+1), but it is currently referring to PNR level but not Booking ID level