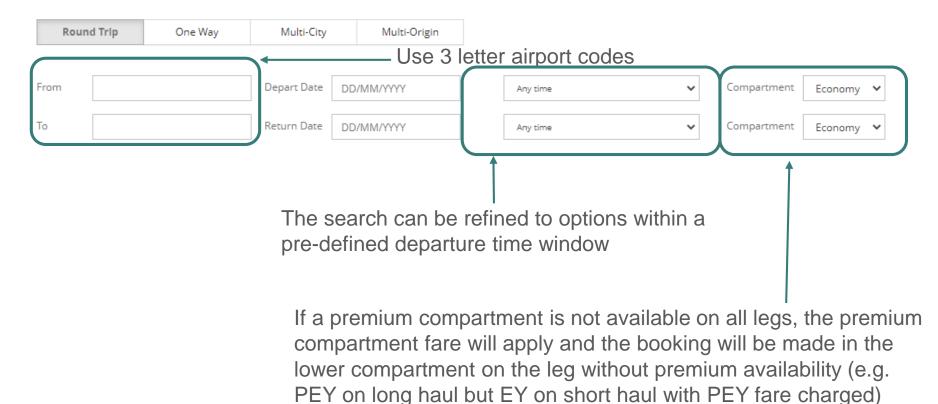

### Create Bookings - Trip Details

- Select the trip types (Round Trip/ One Way/ Multi-City/ Multi-Origin) for your group request
- Input the itinerary information
  - Origin, Destination
  - Departure Date
  - Compartment
  - Return Date (except for one way group)
  - Depart Time & Return Time (Optional)
    - Suggest to select for high frequency routes and 6<sup>th</sup> freedom group

• For high frequency origins or destinations such as TPE, BKK, etc, please select "Depart Time" and "Return Time" while inputting the request