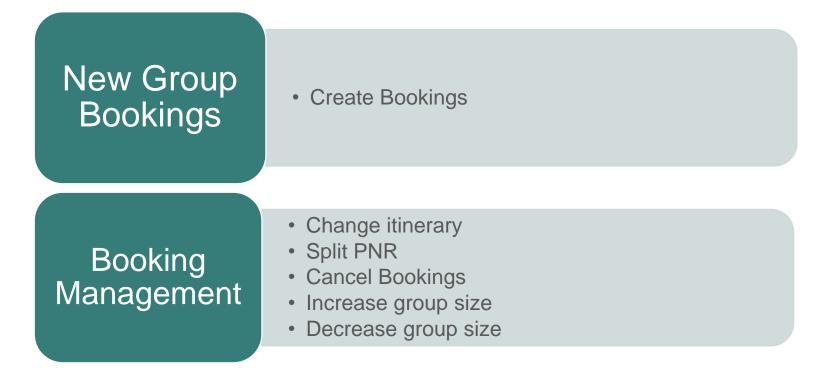

#### **GSO** Features

• 6 kinds of booking actions can be done in GSO

### New Group Booking– Create Bookings

- Round Trip, One Way, Multi-City & Multi-Origin groups types are available in GSO for new group request
- Mixed compartment for Outbound and Inbound sector can be created

#### **Booking Management - Task Queue**

• Task Queue can provide the summary of the offers, Bookings, Timelines and Escalations

| Partial Booked       O       Destination       Departure Date       PAX       Compartment       Status       Agency Name       IATA       Created By         Booking Failed       9       No Active Filters       Image: Compartment       Status       Agency Name       IATA       Created By         Held       0       GROUP ID + SERIES ID       GROUP NAME       POS       ORIGIN       Dest       Depart DATe       PAX (PASSES)       CMP       Status       OFFER EXPIRATION DATE       AGENCY NAME       IATA       Created By         Bookings (206)       10017885       RMSCX/A/test/nkg       HK       HKG       TPE       Jul 5, 2022       10       Y       Expired       Feb 13, 2022       RMS testing ag.1234567       ta_eo         Booked       189       10017160       RMSCX/A/test/rest       HK       HKG       TPE       Feb 17, 2022       10       Y       Expired       Dec 3, 2021       RMS testing ag.1234567       edmin         Timelines (6)       10017155       RMSCX/A/test/rest       HK       HKG       TPE       Feb 10, 2022       10       Y       Expired       Dec 3, 2021       RMS testing ag.1234567       edmin         Deposits       4       10016806       RMSCX/A/test/rest       HK       HKG                                                                                                                                                                                                                                                                                                                                                                                                                                                                                                                                                                                                                                                                                                                                                                                                                                            | Tasks Queue    |                                                                                                                                                                                                   |
|------------------------------------------------------------------------------------------------------------------------------------------------------------------------------------------------------------------------------------------------------------------------------------------------------------------------------------------------------------------------------------------------------------------------------------------------------------------------------------------------------------------------------------------------------------------------------------------------------------------------------------------------------------------------------------------------------------------------------------------------------------------------------------------------------------------------------------------------------------------------------------------------------------------------------------------------------------------------------------------------------------------------------------------------------------------------------------------------------------------------------------------------------------------------------------------------------------------------------------------------------------------------------------------------------------------------------------------------------------------------------------------------------------------------------------------------------------------------------------------------------------------------------------------------------------------------------------------------------------------------------------------------------------------------------------------------------------------------------------------------------------------------------------------------------------------------------------------------------------------------------------------------------------------------------------------------------------------------------------------------------------------------------------------------------------------------------------------------|----------------|---------------------------------------------------------------------------------------------------------------------------------------------------------------------------------------------------|
| Partial Booked       O       Destination       Departure Date       PAX       Compartment       Status       Agency Name       IATA       Created By         Booking Failed       9       No Active Filters       Image: Compartment       Status       Agency Name       IATA       Created By         Held       0       GROUP ID + SERIES ID       GROUP NAME       POS       ORIGIN       Dest       Departure Date       PAX       Compartment       Status       Agency Name       IATA       Created By         Held       0       GROUP ID + SERIES ID       GROUP NAME       POS       ORIGIN       Dest       Depart Date       PAX (PASSES)       CMP       Status       OFFER EXPIRATION DATE       AGENCY NAME       IATA       Created By         Bookings (206)       10017885       RMSCX/A/test/hkg       HK       HKG       TPE       Jul 5, 2022       10       Y       Expired       Feb 13, 2022       RMS testing ag.1234567       ta_ed         Booked       189       10017160       RMSCX/A/test/test       HK       HKG       TPE       Feb 17, 2022       10       Y       Expired       Dec 2, 2021       RMS testing ag.1234567       edmate         Timelines (6)       10017155       RMSCX/A/test/test       HK       HKG </th <th>Offers (17)</th> <th>Offers</th>                                                                                                                                                                                                                                                                                                                                                                                                                                                                                                                                                                                                                                                                                                                                                                                            | Offers (17)    | Offers                                                                                                                                                                                            |
| Booking Failed       9       No Active Filters         Held       0       GROUP ID - SERIES ID       GROUP NAME       POS       ORIGIN       DEFART DATE       PAX (PASSES)       CMP       STATUS       OFFER EXPIRATION DATE       AGENCY NAME       IATA       CREAT         Bookings (206)       10017885       RMSCX/A/test/hkg       HK       HKG       TPE       Jul 5, 2022       10       Y       Expired       Feb 13, 2022       RMS testing ag.:1234567       ta_ect         Bookings (206)       10017160       RMSCX/A/test/test       HK       HKG       TPE       Feb 17, 2022       10       Y       Expired       Dec 2, 2021       RMS testing ag.:1234567       edm         Canceled       17       10017155       RMSCX/A/test/test       HK       HKG       TPE       Mar 17, 2022       10       Y       Expired       Dec 3, 2021       RMS testing ag.:1234567       edm         Deposits       4       10016806       RMSCX/A/test/test       HK       HKG       TPE       Mar 17, 2022       10       Y       Expired       Dec 3, 2021       RMS testing ag.:1234567       edm         Deposits       4       10016806       RMSCX/A/test/test       HK       HKG       TPE       Feb 10, 2022       10 <td< td=""><td></td><td></td></td<>                                                                                                                                                                                                                                                                                                                                                                                                                                                                                                                                                                                                                                                                                                                                                                                                                        |                |                                                                                                                                                                                                   |
| GROUP ID -       SERIES ID       GROUP NAME       POS       ORIGIN       DEST       DEPART DATE       PAX (PASSES)       CMP       STATUS       OFFER EXPIRATION DATE       AGENCY NAME       IATA       CREAT         Bookings (206)       10017885       RMSCX/A/test/hkg       HK       HKG       TPE       Jul 5, 2022       10       Y       Expired       Feb 13, 2022       RMS testing ag1234567       ta_ed         Booked       189       10017160       RMSCX/A/test/test       HK       HKG       TPE       Feb 17, 2022       10       Y       Expired       Dec 2, 2021       RMS testing ag1234567       edma         Timelines (6)       10016806       RMSCX/A/test/test       HK       HKG       TPE       Feb 10, 2022       10       Y       Expired       Dec 3, 2021       RMS testing ag1234567       edma         Deposits       4       10016806       RMSCX/A/test/test       HK       HKG       TPE       Feb 10, 2022       10       Y       Expired       Dec 3, 2021       RMS testing ag1234567       ta_ed                                                                                                                                                                                                                                                                                                                                                                                                                                                                                                                                                                                                                                                                                                                                                                                                                                                                                                                                                                                                                                                     |                | No Active Filters                                                                                                                                                                                 |
| Image: Non-Solution of the second | Held 0         | GROUP ID 🔻 SERIES ID GROUP NAME POS ORIGIN DEST DEPART DATE PAX (PASSES) CMP STATUS OFFER EXPIRATION DATE AGENCY NAME IATA CREATED                                                                |
| Canceled       17         17       10017160       RMSCX/A/test/test       HK       HKG       TPE       Feb 17, 2022       10       Y       Expired       Dec 2, 2021       RMS testing ag1234567       edm.         Timelines (6)       10016806       RMSCX/A/test/test       HK       HKG       TPE       Mar 17, 2022       10       Y       Expired       Dec 3, 2021       RMS testing ag1234567       edm.         Deposits       4       10016806       RMSCX/A/test/test       HK       HKG       TPE       Feb 10, 2022       10       Y       Expired       Dec 3, 2021       RMS testing ag1234567       edm.                                                                                                                                                                                                                                                                                                                                                                                                                                                                                                                                                                                                                                                                                                                                                                                                                                                                                                                                                                                                                                                                                                                                                                                                                                                                                                                                                                                                                                                                       | Bookings (206) | 10017885         RMSCX/A/test/hkg         HK         HKG         TPE         Jul 5, 2022         10         Y         Expired         Feb 13, 2022         RMS testing ag1234567         ta_edc   |
| Timelines (6)       10017155       RMSCX/A/test/test       HK       HKG       TPE       Mar 17, 2022       10       Y       Expired       Dec 3, 2021       RMS testing ag1234567       edm.         Deposits       10016806       RMSCX/A/test/test       HK       HKG       TPE       Feb 10, 2022       10       Y       Expired       Oct 13, 2021       RMS testing ag1234567       ta_eot                                                                                                                                                                                                                                                                                                                                                                                                                                                                                                                                                                                                                                                                                                                                                                                                                                                                                                                                                                                                                                                                                                                                                                                                                                                                                                                                                                                                                                                                                                                                                                                                                                                                                                |                | 1001/160 RMSCX/A/test/test/test/HK HKG LVE $10$ V Evolved Dec 2 2021 RMS testing ag 123/1567 edimans                                                                                              |
| Deposits         10016806         RMSCX/A/test/test         HK         HKG         TPE         Feb 10, 2022         10         Y         Expired         Oct 13, 2021         RMS testing ag.:1234567         ta_ed                                                                                                                                                                                                                                                                                                                                                                                                                                                                                                                                                                                                                                                                                                                                                                                                                                                                                                                                                                                                                                                                                                                                                                                                                                                                                                                                                                                                                                                                                                                                                                                                                                                                                                                                                                                                                                                                            |                | 1001/155 RMSCX/A/test/test/test/HK HKG LPF 1 10 V Evpired Dec 3 2021 RMStesting ag 123/567 edmans                                                                                                 |
|                                                                                                                                                                                                                                                                                                                                                                                                                                                                                                                                                                                                                                                                                                                                                                                                                                                                                                                                                                                                                                                                                                                                                                                                                                                                                                                                                                                                                                                                                                                                                                                                                                                                                                                                                                                                                                                                                                                                                                                                                                                                                                |                | 10016806 RMSCX/A/test/test_HK_HKG_TPE10Y_Expired_Oct 13, 2021 RMS testing ag 1234567 taledc                                                                                                       |
| Final Payments 2 10016805 RMSCX/A/test/test HK HKG LAX 2022 15 Y Expired Oct 13, 2021 RMS testing ag.1234567 REVA                                                                                                                                                                                                                                                                                                                                                                                                                                                                                                                                                                                                                                                                                                                                                                                                                                                                                                                                                                                                                                                                                                                                                                                                                                                                                                                                                                                                                                                                                                                                                                                                                                                                                                                                                                                                                                                                                                                                                                              |                | 10016805         RMSCX/A/test/test         HK         HKG         LAX         Feb 22, 2022         15         Y         Expired         Oct 13, 2021         RMS testing ag1234567         REVASW |
| Names         0         10016428         RMSCX/A/test/test         HK         HKG         NRT         Feb 18,<br>2022         15 (1)         Y         Expired         Sep 9, 2021         RMS testing ag1234567         edm.                                                                                                                                                                                                                                                                                                                                                                                                                                                                                                                                                                                                                                                                                                                                                                                                                                                                                                                                                                                                                                                                                                                                                                                                                                                                                                                                                                                                                                                                                                                                                                                                                                                                                                                                                                                                                                                                  | Names 0        | 10016428 RMSCX/4/test/test_HK_HKG_NRT15(1) V_Evnired_Sen.9.2021 RMStesting.ag.1234567_edmans                                                                                                      |

### Booking Management – Change Itinerary

- Agents are able to change itineraries (date change, itineraries changes, trip type changes, etc.) and reprice the group in GSO
- Trip Type can be changed from RT to OW & multi-city or vice versa

#### Booking Management – Split PNR

- PNR split can be done in the Booking Management page
- Split PNR needs to be done **BEFORE** name in process
- Once split is done, it is not possible to be revoked

### Booking Management – Cancel Bookings

- Group cancellation is available on GSO by using "Cancel Booking"
- Partial cancel is also available by cancelling unused PNR under the same Booking ID

Booking Management – Increase/ Decrease group size

- Group size can be increased or decreased via "Increase Group Size" and "Decrease Group Size" feature in GSO
- Group size change must be done via GSO
- Increase group size refers to adding a new group request in the original booking ID
- Decrease group size takes the threshold of FOC into account (e.g. 15+1), but it is currently referring to PNR level but not Booking ID level