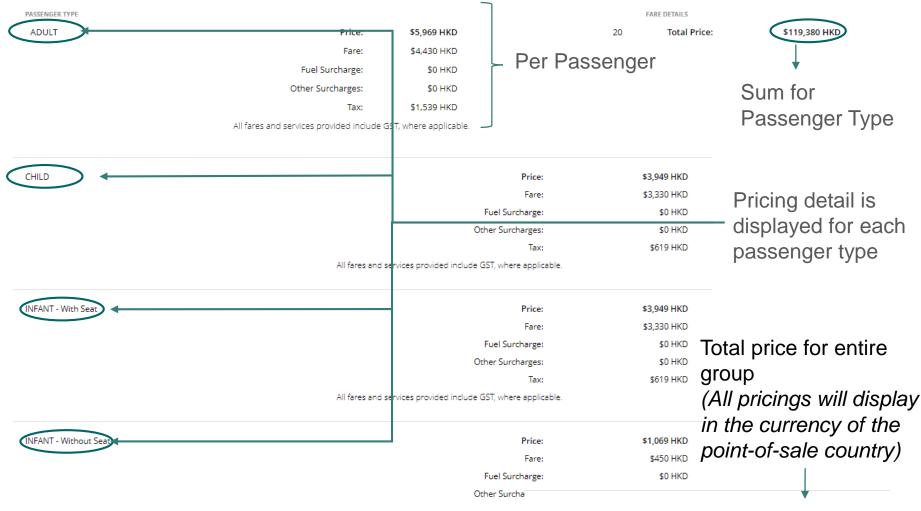

| \$0 HKD      |                      |              |               |
|                       | Other Surcharges:                                     | \$0 HKD      |                      |              |               |
|                       | Tax:                                                  | \$619 HKD    |                      |              |               |
|                       | All fares and services provided include GST, where as | oplicable.   |                      |              |               |
|                       |                                                       |              |                      |              |               |

(Inclusive of GST, where applicable. Excludes any additional fees.)

Create Bookings – Offer Summary (Cont'd)





#### Grand Total: \$119,380 HKD

All fares and services provided include GST, where a

# Create Bookings – Offer Actions

| )ffer 10090723                                                                                       |                                                          |                                                                                                                         |                                       |          |                         |                         |                                                                                                                 |                                                                                                       |                 |
|--------------------------------------------------