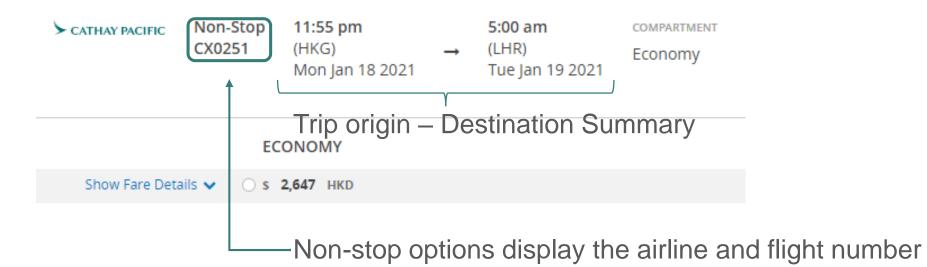

• Available flight options will be provided for selection

| CATHAY PACIFIC | Non-Stop<br>CX0498 |                                            |  | 8:40 am<br>(TPE)<br>Mon Jan 10 2022  | COMPARTMENT<br>Economy |  |  |  |  |
|----------------|--------------------|--------------------------------------------|--|--------------------------------------|------------------------|--|--|--|--|
| ECONOMY        |                    |                                            |  |                                      |                        |  |  |  |  |
| Show Fare Det  | alls 🗸 🔿 \$        | 596 HKD                                    |  |                                      |                        |  |  |  |  |
| CATHAY PACIFIC | Non-Stop<br>CX0488 | <b>8:00 am</b><br>(HKG)<br>Mon Jan 10 2022 |  | 9:45 am<br>(TPE)<br>Mon Jan 10 2022  | COMPARTMENT<br>Economy |  |  |  |  |
| ECONOMY        |                    |                                            |  |                                      |                        |  |  |  |  |
| Show Fare Det  | ails 🗸 🗆 \$        | 596 HKD                                    |  |                                      |                        |  |  |  |  |
| CATHAY PACIFIC | Non-Stop<br>CX0564 |                                            |  | 10:15 am<br>(TPE)<br>Mon Jan 10 2022 | COMPARTMENT            |  |  |  |  |
|                | EC                 | ONOMY                                      |  |                                      |                        |  |  |  |  |
| Show Fare Det  |                    | 796 HKD                                    |  |                                      |                        |  |  |  |  |