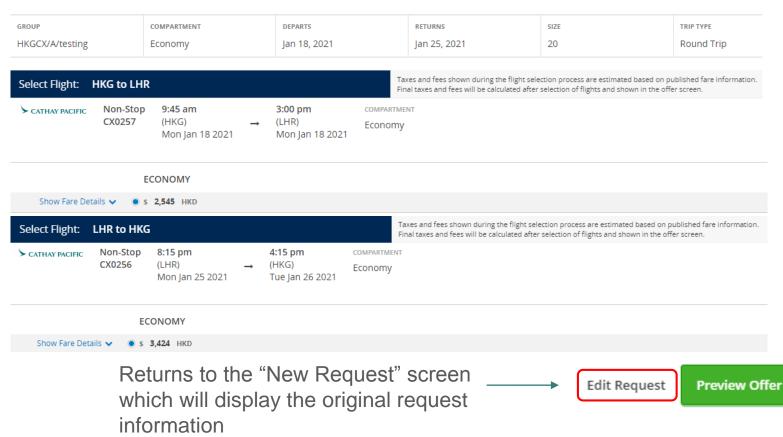

### Create Bookings - Trip Details

- Select the trip types (Round Trip/ One Way/ Multi-City/ Multi-Origin) for your group request
- Input the itinerary information
  - Origin, Destination
  - Departure Date
  - Compartment
  - Return Date (except for one way group)
  - Depart Time & Return Time (Optional)
    - Suggest to select for high frequency routes and 6<sup>th</sup> freedom group

### Create Bookings- Round Trip/ One way

- Case 1
  - Create a group with single origin and destination
  - Either One-way or Round-Trip group
  - Can be a 3<sup>rd</sup> /4<sup>th</sup> /5<sup>th</sup> /6<sup>th</sup> freedom group

Trip Details

| • |
|---|

\* OW trip details are the same as Round trip, but without return date & time options

| Trip Details |         |            |              |             |            |            |             |           |
|--------------|---------|------------|--------------|-------------|------------|------------|-------------|-----------|
| Round Trip   | One Way | Multi-City | Multi-Origin |             |            |            |             |           |
| From         |         | То         |              | Depart Date | DD/MM/YYYY | Any time 🗸 | Compartment | Economy 🗸 |