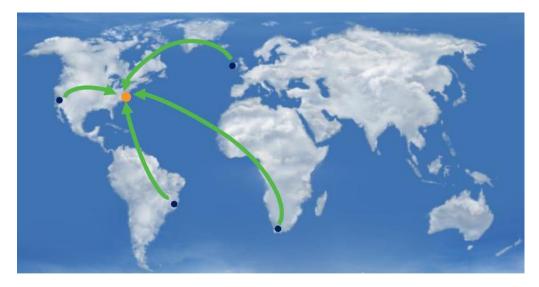

#### Create Bookings – Multi-Origin

- Case 3
  - Create a group with a single destination that can originate from more than one point
  - May or may not include a return