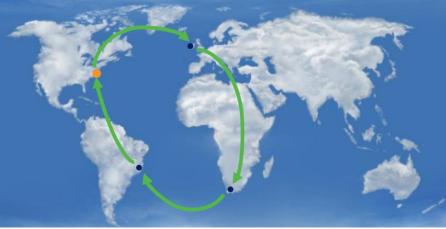

#### Create Bookings - Multi-City

- Case 2
  - Create a group that includes stopovers in multiple cities, and may or may not return to the point of origin (i.e. open jaw)

Use Multi-City tab to create group