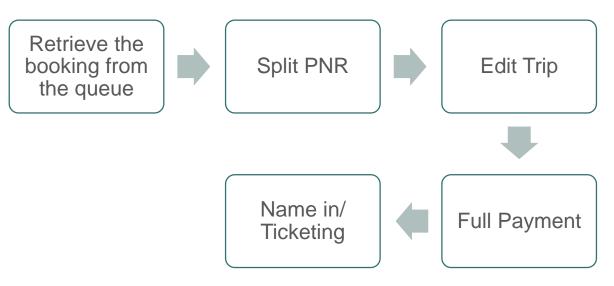

#### Booking Management – Split PNR

- PNR split can be done in the Booking Management page
- Split PNR needs to be done **BEFORE** name in process
- Once split is done, it is not possible to be revoked