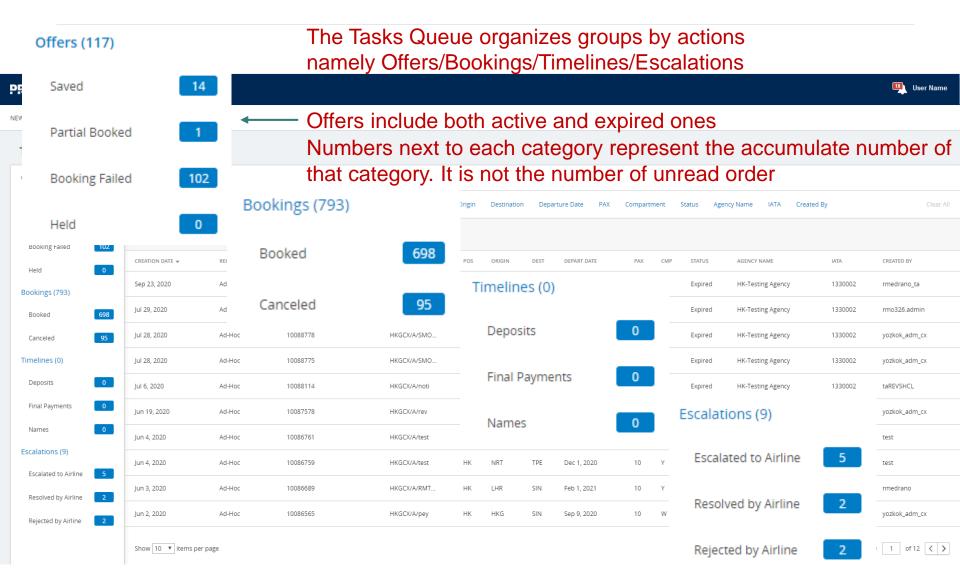

#### **Booking Management - Task Queue**

• Task Queue can provide the summary of the offers, Bookings, Timelines and Escalations

| Partial Booked       O       Destination       Departure Date       PAX       Compartment       Status       Agency Name       IATA       Created By         Booking Failed       9       No Active Filters       Image: Compartment       Status       Agency Name       IATA       Created By         Held       0       GROUP ID + SERIES ID       GROUP NAME       POS       ORIGIN       Dest       Depart DATe       PAX (PASSES)       CMP       Status       OFFER EXPIRATION DATE       AGENCY NAME       IATA       Created By         Bookings (206)       10017885       RMSCX/A/test/nkg       HK       HKG       TPE       Jul 5, 2022       10       Y       Expired       Feb 13, 2022       RMS testing ag.1234567       ta_eo         Booked       189       10017160       RMSCX/A/test/rest       HK       HKG       TPE       Feb 17, 2022       10       Y       Expired       Dec 3, 2021       RMS testing ag.1234567       edmin         Timelines (6)       10017155       RMSCX/A/test/rest       HK       HKG       TPE       Feb 10, 2022       10       Y       Expired       Dec 3, 2021       RMS testing ag.1234567       edmin         Deposits       4       10016806       RMSCX/A/test/rest       HK       HKG                                                                                                                                                                                                                                                                                                                                                                                                                                                                                                                                                                                                                                                                                                                                                                                                                                            | Tasks Queue    |                                                                                                                                                                                                   |
|------------------------------------------------------------------------------------------------------------------------------------------------------------------------------------------------------------------------------------------------------------------------------------------------------------------------------------------------------------------------------------------------------------------------------------------------------------------------------------------------------------------------------------------------------------------------------------------------------------------------------------------------------------------------------------------------------------------------------------------------------------------------------------------------------------------------------------------------------------------------------------------------------------------------------------------------------------------------------------------------------------------------------------------------------------------------------------------------------------------------------------------------------------------------------------------------------------------------------------------------------------------------------------------------------------------------------------------------------------------------------------------------------------------------------------------------------------------------------------------------------------------------------------------------------------------------------------------------------------------------------------------------------------------------------------------------------------------------------------------------------------------------------------------------------------------------------------------------------------------------------------------------------------------------------------------------------------------------------------------------------------------------------------------------------------------------------------------------|----------------|---------------------------------------------------------------------------------------------------------------------------------------------------------------------------------------------------|
| Partial Booked       O       Destination       Departure Date       PAX       Compartment       Status       Agency Name       IATA       Created By         Booking Failed       9       No Active Filters       Image: Compartment       Status       Agency Name       IATA       Created By         Held       0       GROUP ID + SERIES ID       GROUP NAME       POS       ORIGIN       Dest       Departure Date       PAX       Compartment       Status       Agency Name       IATA       Created By         Held       0       GROUP ID + SERIES ID       GROUP NAME       POS       ORIGIN       Dest       Depart Date       PAX (PASSES)       CMP       Status       OFFER EXPIRATION DATE       AGENCY NAME       IATA       Created By         Bookings (206)       10017885       RMSCX/A/test/hkg       HK       HKG       TPE       Jul 5, 2022       10       Y       Expired       Feb 13, 2022       RMS testing ag.1234567       ta_ed         Booked       189       10017160       RMSCX/A/test/test       HK       HKG       TPE       Feb 17, 2022       10       Y       Expired       Dec 2, 2021       RMS testing ag.1234567       edmate         Timelines (6)       10017155       RMSCX/A/test/test       HK       HKG </th <th>Offers (17)</th> <th>Offers</th>                                                                                                                                                                                                                                                                                                                                                                                                                                                                                                                                                                                                                                                                                                                                                                                            | Offers (17)    | Offers                                                                                                                                                                                            |
| Booking Failed       9       No Active Filters         Held       0       GROUP ID - SERIES ID       GROUP NAME       POS       ORIGIN       DEFART DATE       PAX (PASSES)       CMP       STATUS       OFFER EXPIRATION DATE       AGENCY NAME       IATA       CREAT         Bookings (206)       10017885       RMSCX/A/test/hkg       HK       HKG       TPE       Jul 5, 2022       10       Y       Expired       Feb 13, 2022       RMS testing ag.:1234567       ta_ect         Bookings (206)       10017160       RMSCX/A/test/test       HK       HKG       TPE       Feb 17, 2022       10       Y       Expired       Dec 2, 2021       RMS testing ag.:1234567       edm         Canceled       17       10017155       RMSCX/A/test/test       HK       HKG       TPE       Mar 17, 2022       10       Y       Expired       Dec 3, 2021       RMS testing ag.:1234567       edm         Deposits       4       10016806       RMSCX/A/test/test       HK       HKG       TPE       Mar 17, 2022       10       Y       Expired       Dec 3, 2021       RMS testing ag.:1234567       edm         Deposits       4       10016806       RMSCX/A/test/test       HK       HKG       TPE       Feb 10, 2022       10 <td< td=""><td></td><td></td></td<>                                                                                                                                                                                                                                                                                                                                                                                                                                                                                                                                                                                                                                                                                                                                                                                                                        |                |                                                                                                                                                                                                   |
| GROUP ID -       SERIES ID       GROUP NAME       POS       ORIGIN       DEST       DEPART DATE       PAX (PASSES)       CMP       STATUS       OFFER EXPIRATION DATE       AGENCY NAME       IATA       CREAT         Bookings (206)       10017885       RMSCX/A/test/hkg       HK       HKG       TPE       Jul 5, 2022       10       Y       Expired       Feb 13, 2022       RMS testing ag1234567       ta_ed         Booked       189       10017160       RMSCX/A/test/test       HK       HKG       TPE       Feb 17, 2022       10       Y       Expired       Dec 2, 2021       RMS testing ag1234567       edma         Timelines (6)       10016806       RMSCX/A/test/test       HK       HKG       TPE       Feb 10, 2022       10       Y       Expired       Dec 3, 2021       RMS testing ag1234567       edma         Deposits       4       10016806       RMSCX/A/test/test       HK       HKG       TPE       Feb 10, 2022       10       Y       Expired       Dec 3, 2021       RMS testing ag1234567       ta_ed                                                                                                                                                                                                                                                                                                                                                                                                                                                                                                                                                                                                                                                                                                                                                                                                                                                                                                                                                                                                                                                     |                | No Active Filters                                                                                                                                                                                 |
| Image: Non-Solution of the second | Held 0         | GROUP ID 🔻 SERIES ID GROUP NAME POS ORIGIN DEST DEPART DATE PAX (PASSES) CMP STATUS OFFER EXPIRATION DATE AGENCY NAME IATA CREATED                                                                |
| Canceled       17         17       10017160       RMSCX/A/test/test       HK       HKG       TPE       Feb 17, 2022       10       Y       Expired       Dec 2, 2021       RMS testing ag1234567       edm.         Timelines (6)       10016806       RMSCX/A/test/test       HK       HKG       TPE       Mar 17, 2022       10       Y       Expired       Dec 3, 2021       RMS testing ag1234567       edm.         Deposits       4       10016806       RMSCX/A/test/test       HK       HKG       TPE       Feb 10, 2022       10       Y       Expired       Dec 3, 2021       RMS testing ag1234567       edm.                                                                                                                                                                                                                                                                                                                                                                                                                                                                                                                                                                                                                                                                                                                                                                                                                                                                                                                                                                                                                                                                                                                                                                                                                                                                                                                                                                                                                                                                       | Bookings (206) | 10017885         RMSCX/A/test/hkg         HK         HKG         TPE         Jul 5, 2022         10         Y         Expired         Feb 13, 2022         RMS testing ag1234567         ta_edc   |
| Timelines (6)       10017155       RMSCX/A/test/test       HK       HKG       TPE       Mar 17, 2022       10       Y       Expired       Dec 3, 2021       RMS testing ag1234567       edm.         Deposits       10016806       RMSCX/A/test/test       HK       HKG       TPE       Feb 10, 2022       10       Y       Expired       Oct 13, 2021       RMS testing ag1234567       ta_eot                                                                                                                                                                                                                                                                                                                                                                                                                                                                                                                                                                                                                                                                                                                                                                                                                                                                                                                                                                                                                                                                                                                                                                                                                                                                                                                                                                                                                                                                                                                                                                                                                                                                                                |                | 1001/160 RMSCX/A/test/test/test/HK HKG LVE $10$ V Evolved Dec 2 2021 RMS testing ag 123/1567 edimans                                                                                              |
| Deposits         10016806         RMSCX/A/test/test         HK         HKG         TPE         Feb 10, 2022         10         Y         Expired         Oct 13, 2021         RMS testing ag.:1234567         ta_ed                                                                                                                                                                                                                                                                                                                                                                                                                                                                                                                                                                                                                                                                                                                                                                                                                                                                                                                                                                                                                                                                                                                                                                                                                                                                                                                                                                                                                                                                                                                                                                                                                                                                                                                                                                                                                                                                            |                | 1001/155 RMSCX/A/test/test/test/HK HKG LPF 1 10 V Evpired Dec 3 2021 RMStesting ag 123/567 edmans                                                                                                 |
|                                                                                                                                                                                                                                                                                                                                                                                                                                                                                                                                                                                                                                                                                                                                                                                                                                                                                                                                                                                                                                                                                                                                                                                                                                                                                                                                                                                                                                                                                                                                                                                                                                                                                                                                                                                                                                                                                                                                                                                                                                                                                                |                | 10016806 RMSCX/A/test/test_HK_HKG_TPE10Y_Expired_Oct 13, 2021 RMS testing ag 1234567 taledc                                                                                                       |
| Final Payments 2 10016805 RMSCX/A/test/test HK HKG LAX 2022 15 Y Expired Oct 13, 2021 RMS testing ag.1234567 REVA                                                                                                                                                                                                                                                                                                                                                                                                                                                                                                                                                                                                                                                                                                                                                                                                                                                                                                                                                                                                                                                                                                                                                                                                                                                                                                                                                                                                                                                                                                                                                                                                                                                                                                                                                                                                                                                                                                                                                                              |                | 10016805         RMSCX/A/test/test         HK         HKG         LAX         Feb 22, 2022         15         Y         Expired         Oct 13, 2021         RMS testing ag1234567         REVASW |
| Names         0         10016428         RMSCX/A/test/test         HK         HKG         NRT         Feb 18,<br>2022         15 (1)         Y         Expired         Sep 9, 2021         RMS testing ag1234567         edm.                                                                                                                                                                                                                                                                                                                                                                                                                                                                                                                                                                                                                                                                                                                                                                                                                                                                                                                                                                                                                                                                                                                                                                                                                                                                                                                                                                                                                                                                                                                                                                                                                                                                                                                                                                                                                                                                  | Names 0        | 10016428 RMSCX/4/test/test_HK_HKG_NRT15(1) V_Evnired_Sen.9.2021 RMStesting.ag.1234567_edmans                                                                                                      |

## GSO – Landing Page

- "New Request" is used for creating new group bookings
- "Task Queue" page will contain all the items to be followed up including below,
  - 1. Offers
  - 2. Bookings (Booked & Cancelled)
  - 3. Timelines (Deposit, Final Payments
  - & Names)
  - 4. Escalations

Details of "Task Queue" will be introduced in later page.

| 1 | PRCS. GSO        |           |                   |                      |           |                   |              |             |           |
|---|------------------|-----------|-------------------|----------------------|-----------|-------------------|--------------|-------------|-----------|
| 1 | NEW REQUEST TA   | SKS QUEUE |                   |                      |           |                   |              |             |           |
|   |                  |           |                   |                      |           |                   |              |             |           |
|   | Trip Details     |           |                   |                      |           |                   |              |             |           |
| ٦ | Round Trip       | One Way   | Multi-City        | Multi-Origin         |           |                   |              |             |           |
|   | From             |           | Depart Date       | DD/MM/YYYY           | ] [       | Any time          | ~            | Compartment | Economy 💙 |
|   | То               |           | Return Date       | DD/MM/YYYY           | ] [       | Any time          | ~            | Compartment | Economy 🗸 |
|   |                  |           |                   |                      |           |                   |              |             |           |
|   | Passenger Infor  | mation    |                   |                      |           |                   |              |             |           |
| 5 | Aduits           | Children  | Infants With Seat | Infants Wit          | hout Seat | Passes            |              |             |           |
|   |                  |           |                   |                      |           |                   |              |             |           |
|   | Group Informat   | ion       |                   |                      |           |                   |              |             |           |
|   | Group Name RMSCX | /A/test/  | G                 | Group Type Select Or | ne 💙      | Reason For Travel | Select One 🗸 | ]           |           |
| • |                  |           |                   |                      |           |                   |              |             |           |
|   | Search Flights   |           |                   |                      |           |                   |              |             |           |