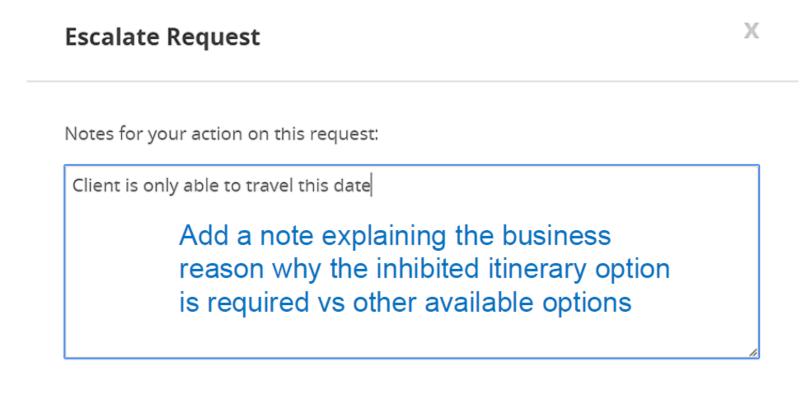

- Quotation of group will be provided after group requests have been filled in
- A function called "Escalate" in GSO can allow travel agency to pass group requests which need manual reviews and consolidations to Airlines