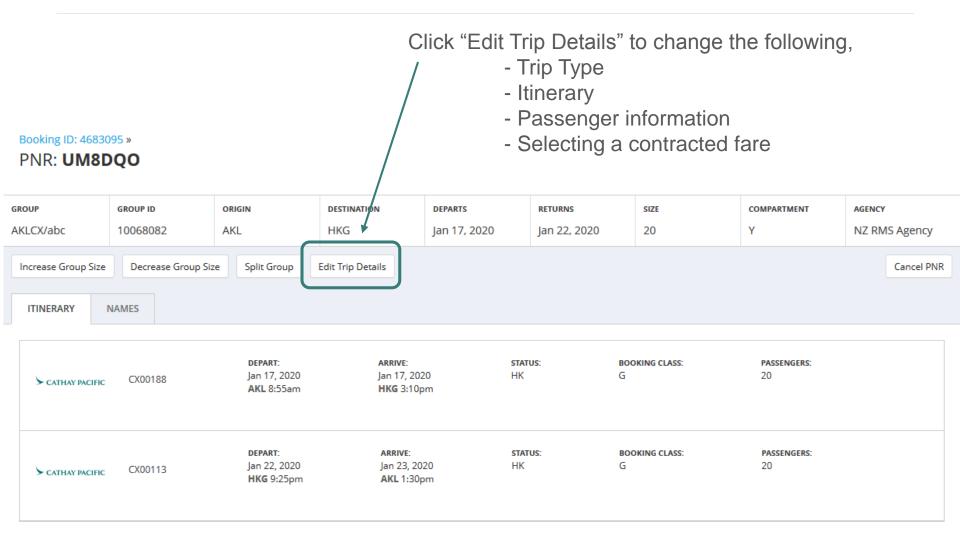

### Booking Management – Change Itinerary

- Agents are able to change itineraries (date change, itineraries changes, trip type changes, etc.) and reprice the group in GSO
- Trip Type can be changed from RT to OW & multi-city or vice versa

\* Change to multi-origin is not allowed under edit trip type

- Booking ID (Booking Identification number for a booking created) will remain the same although itinerary has been changed
- All related booking management changes will be recorded