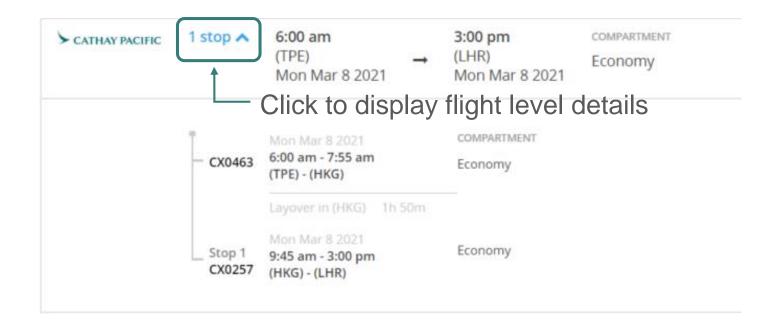

|                                          |
|                   |                                 |                                                           |          |                                            |                                    |                                           |                                                                                        |                                          |

- Select Outbound Itinerary first
- Options for return itineraries will not be displayed until an outbound itinerary is selected
- Exception: Multi-City options will display as complete trip itineraries that include all requested O&Ds

#### **Create Bookings – Flight Selection**



## **Create Bookings – Flight Selection**



#### Create Bookings – Fare Details



#### Create Bookings – Fare Details

• "No Fare Available" message appear if combinability is not allowed

| CATHAY PACIFIC | Non-Stop<br>CX0494 | 10:25 am<br>(HKG)<br>Fri Jan 17 2020 | - | 12:15 pm<br>(TPE)<br>Fri Jan 17 2020 | COMPARTMENT<br>Economy |
|----------------|--------------------|--------------------------------------|---|--------------------------------------|------------------------|
| CATHAY PACIFIC | Non-Stop<br>CX0474 | 11:25 am<br>(HKG)<br>Fri Jan 17 2020 | 1 | 1:15 pm<br>(TPE)<br>Fri Jan 17 2020  | COMPARTMENT            |
|                | EC                 | ONOMY                                |   |                                      |                        |

#### Create Bookings – Preview Offer

- Select outbound & Inbou