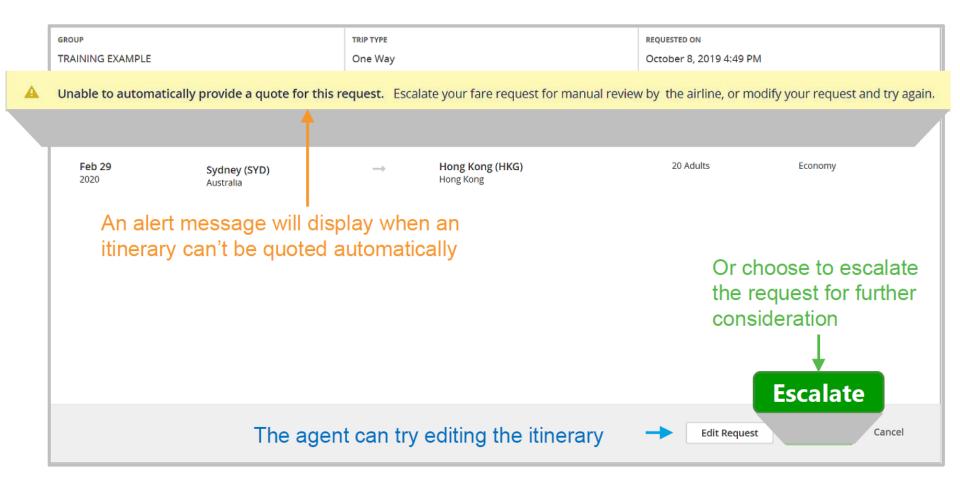

- Quotation of group will be provided after group requests have been filled in
- A function called "Escalate" in GSO can allow travel agency to pass group requests which need manual reviews and consolidations to Airlines