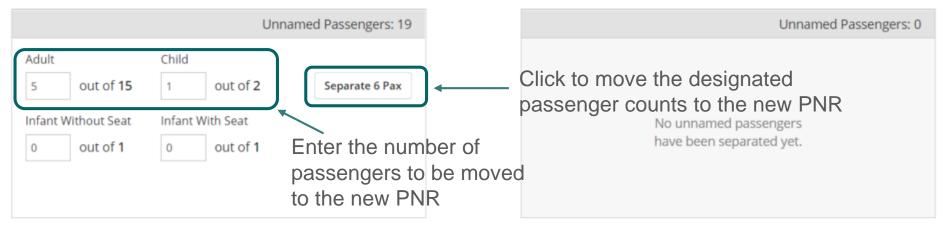

#### Booking Management – Split PNR

- PNR split can be done in the Booking Management page
- Split PNR needs to be done **BEFORE** name in process
- Once split is done, it is not possible to be revoked

#### Step 3: "Split" the redundant group size out of the original PNR

#### Split PNR

| GROUP |                          | GROUP ID                          | ORIGIN |         | DESTINATION | DEPARTS       |     | RETURNS     | SIZE (PASSES) |
|-------|--------------------------|-----------------------------------|--------|---------|-------------|---------------|-----|-------------|---------------|
| abc   |                          | 10067876                          | AKL    |         | HKG         | 17 Jan 20     | 020 | 22 Jan 2020 | 20 (1)        |
|       | PNR TXJDG9               | Total Size:                       | 11     | New PNR | 1           | otal Size: 10 |     |             |               |
|       |                          | Unnamed Passengers: 1             | 11     |         | Unnamed Pa  | sengers: 10   |     |             |               |
|       | Adult 0 out of 10        | Separate                          |        | Adult   | D           | Put Back      |     |             |               |
|       | 1 Passes passenger is no | at able to be moved to a new PNR. |        |         |             |               |     |             |               |
|       |                          |                                   |        |         |             |               |     |             |               |