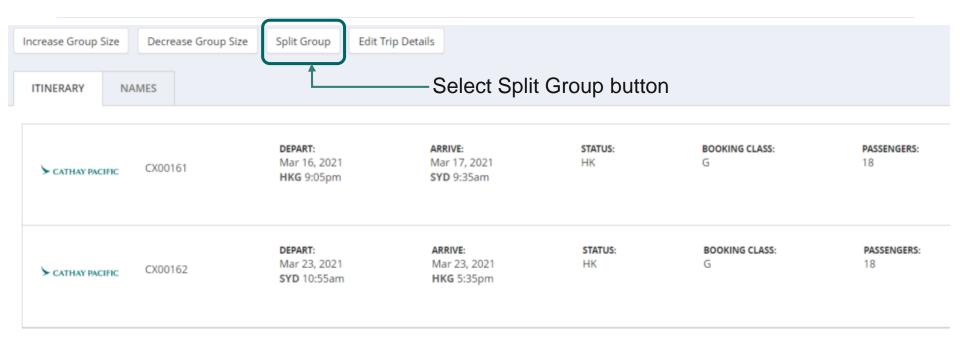

#### Booking Management – Split PNR

- PNR split can be done in the Booking Management page
- Split PNR needs to be done **BEFORE** name in process
- Once split is done, it is not possible to be revoked