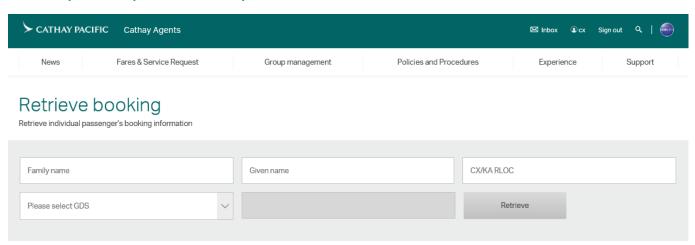

# **Retrieve agent booking via Cathay Agents**

In the situation of flight protection and/or an agency ticket is being reissued by CX/KA, which new flight and/or ticket number not yet update into your GDS, these information can be retrieved through "PNR Display" function via cxagents.com as an alternative.

### 1. Log-in cxagents.com and search "PNR Display" under Fares & Service Request



### 2. Input the required details and press "Retrieve"







## 3. Latest e-ticket number is displayed at the bottom

Last Retrieved14:57 22 Aug 

○ Refresh 
□ Print 

Close

#### Passengers

| Passenger | Name |
|-----------|------|
| P1        | WA   |

### Itinerary Details

| Sector | Flight Number | Class | Dep.Date | Dep.Airport | Arr.Airport | Dep.Time | Arr.Time | Status |
|--------|---------------|-------|----------|-------------|-------------|----------|----------|--------|
| S1     | CX390         | В     | 12AUG    | HKG 1       | PEK 3       | 0900     | 1225     | Flown  |
| S2     | KA903         | В     | 13AUG    | PEK 3       | HKG 1       | 1945     | 2320     | Flown  |
| S3     | KA993         | В     | 23AUG    | PEK 3       | HKG 1       | 1835     | 2225     | HK 1   |

#### SSR

| Passenger | Sector | Service | Status