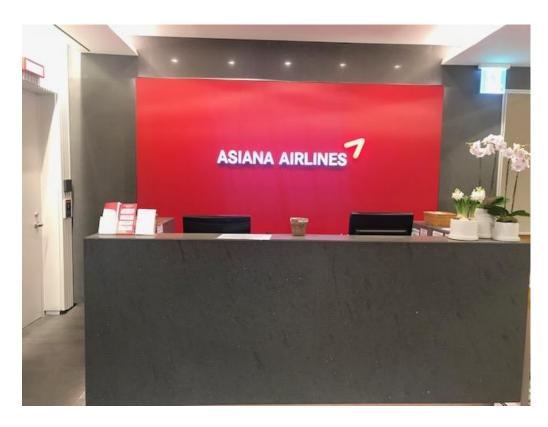

# Asiana Business West Lounge

Incheon (ICN)

## Overview



#### Location

Terminal 1, Level 4, near gate 42

### **Opened**

June 2019

### **Opening Hours**

0600-2030

### **Seating Capacity**

228 seats

## Lounge Amenities





Newspaper & Magazines



TVs



Flight Monitors



Wi-Fi



**Charging Station** 



Massage Chair (02)



Luggage Storage



Buffet of hot and cold dishes



Made to order selection



Snacks and sandwiches



Beer & Wine



Spirits and Liquor



Showers



Washrooms

## **Entrance**







# Seating Area







## Relaxation Zone









Massage Chair→

# Hot food variety











# Food and Beverage











### Alcohol and Snacks





Self Service Alcohol and Snacks area









## Bathroom / Shower Facilities







# Luggage Storage