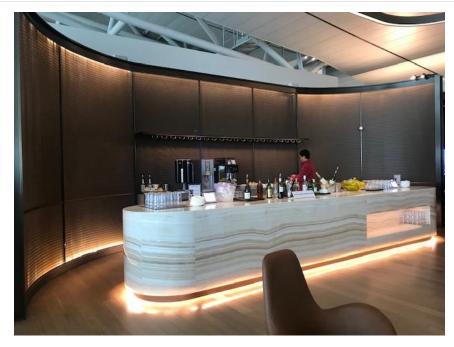

# Asiana Business West Lounge

Incheon (ICN)

## Overview



#### Location

Terminal 1, Level 4, near gate 42

### **Opened**

June 2019

### **Opening Hours**

0600-2030

### **Seating Capacity**

228 seats

## Lounge Amenities





Newspaper & Magazines



TVs



Flight Monitors



Wi-Fi



**Charging Station** 



Massage Chair (02)



Luggage Storage



Buffet of hot and cold dishes



Made to order selection



Snacks and sandwiches



Beer & Wine



Spirits and Liquor



Showers



Washrooms

## **Entrance**







# Seating Area







## Relaxation Zone









Massage Chair→

# Hot food variety











# Food and Beverage











### Alcohol and Snacks





Self Service Alcohol and Snacks area









## Bathroom / Shower Facilities







# Luggage Storage