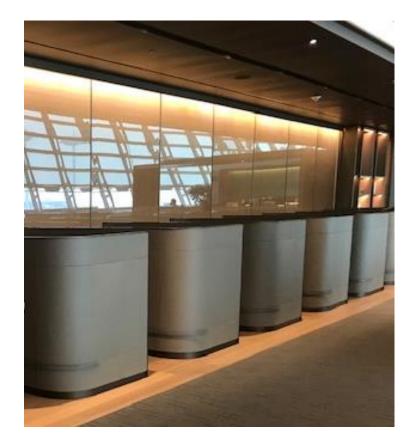

# Asiana Business West Lounge

Incheon (ICN)

## Overview



#### Location

Terminal 1, Level 4, near gate 42

### **Opened**

June 2019

### **Opening Hours**

0600-2030

### **Seating Capacity**

228 seats

## Lounge Amenities





Newspaper & Magazines



TVs



Flight Monitors



Wi-Fi



**Charging Station** 



Massage Chair (02)



Luggage Storage



Buffet of hot and cold dishes



Made to order selection



Snacks and sandwiches



Beer & Wine



Spirits and Liquor



Showers



Washrooms

## **Entrance**







# Seating Area







## Relaxation Zone









Massage Chair→

# Hot food variety











# Food and Beverage











### Alcohol and Snacks





Self Service Alcohol and Snacks area









## Bathroom / Shower Facilities







# Luggage Storage