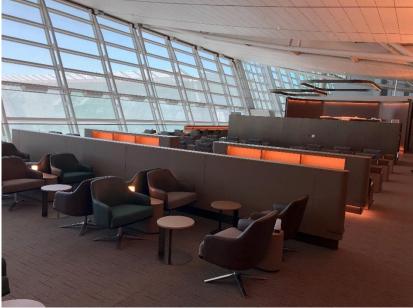

# Asiana Business West Lounge

Incheon (ICN)

## Overview



#### Location

Terminal 1, Level 4, near gate 42

### **Opened**

June 2019

### **Opening Hours**

0600-2030

### **Seating Capacity**

228 seats

## Lounge Amenities





Newspaper & Magazines



TVs



Flight Monitors



Wi-Fi



**Charging Station** 



Massage Chair (02)



Luggage Storage



Buffet of hot and cold dishes



Made to order selection



Snacks and sandwiches



Beer & Wine



Spirits and Liquor



Showers



Washrooms

## **Entrance**







# Seating Area







## Relaxation Zone









Massage Chair→

# Hot food variety











# Food and Beverage











### Alcohol and Snacks





Self Service Alcohol and Snacks area









## Bathroom / Shower Facilities







# Luggage Storage