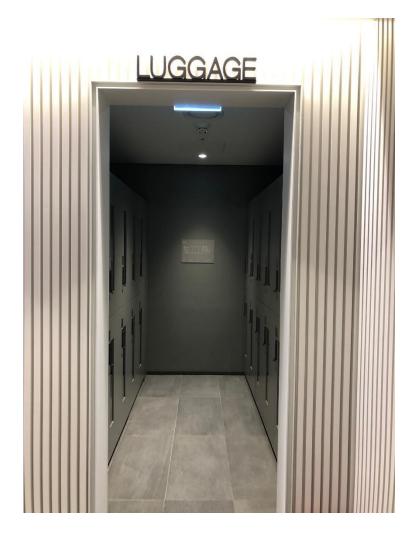

# Asiana Business West Lounge

Incheon (ICN)

## Overview



#### Location

Terminal 1, Level 4, near gate 42

### **Opened**

June 2019

### **Opening Hours**

0600-2030

### **Seating Capacity**

228 seats

## Lounge Amenities





Newspaper & Magazines



TVs



Flight Monitors



Wi-Fi



**Charging Station** 



Massage Chair (02)



Luggage Storage



Buffet of hot and cold dishes



Made to order selection



Snacks and sandwiches



Beer & Wine



Spirits and Liquor



Showers



Washrooms

## **Entrance**







# Seating Area







## Relaxation Zone









Massage Chair→

# Hot food variety











# Food and Beverage











### Alcohol and Snacks





Self Service Alcohol and Snacks area









## Bathroom / Shower Facilities







# Luggage Storage