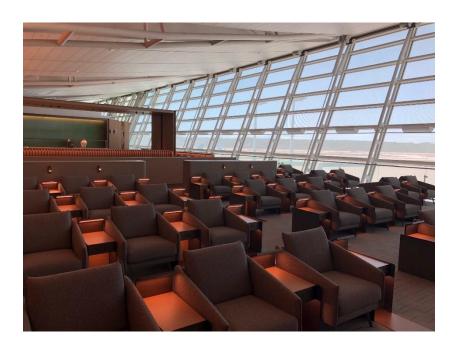

# Asiana Business West Lounge

Incheon (ICN)

## Overview



#### Location

Terminal 1, Level 4, near gate 42

### **Opened**

June 2019

### **Opening Hours**

0600-2030

### **Seating Capacity**

228 seats

## Lounge Amenities





Newspaper & Magazines



TVs



Flight Monitors



Wi-Fi



**Charging Station** 



Massage Chair (02)



Luggage Storage



Buffet of hot and cold dishes



Made to order selection



Snacks and sandwiches



Beer & Wine



Spirits and Liquor



Showers



Washrooms

## **Entrance**







# Seating Area







## Relaxation Zone









Massage Chair→

# Hot food variety











# Food and Beverage











### Alcohol and Snacks





Self Service Alcohol and Snacks area









## Bathroom / Shower Facilities







# Luggage Storage