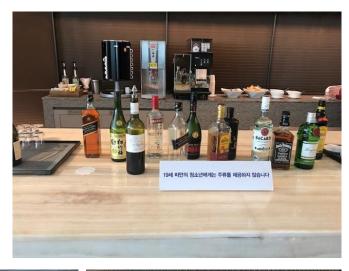

# Asiana Business West Lounge

Incheon (ICN)

## Overview



#### Location

Terminal 1, Level 4, near gate 42

### **Opened**

June 2019

### **Opening Hours**

0600-2030

### **Seating Capacity**

228 seats

## Lounge Amenities





Newspaper & Magazines



TVs



Flight Monitors



Wi-Fi



**Charging Station** 



Massage Chair (02)



Luggage Storage



Buffet of hot and cold dishes



Made to order selection



Snacks and sandwiches



Beer & Wine



Spirits and Liquor



Showers



Washrooms

## **Entrance**







# Seating Area







## Relaxation Zone









Massage Chair→

# Hot food variety











# Food and Beverage











### Alcohol and Snacks





Self Service Alcohol and Snacks area









## Bathroom / Shower Facilities







# Luggage Storage