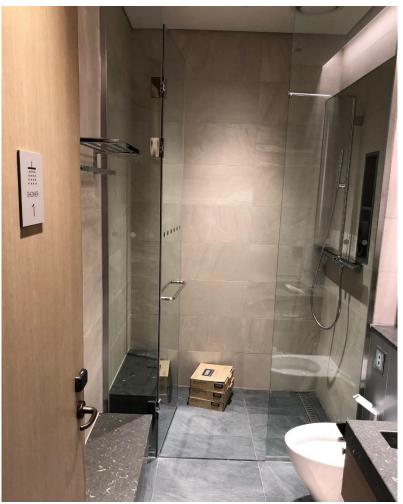

# Asiana Business West Lounge

Incheon (ICN)

## Overview



#### Location

Terminal 1, Level 4, near gate 42

### **Opened**

June 2019

### **Opening Hours**

0600-2030

### **Seating Capacity**

228 seats

## Lounge Amenities





Newspaper & Magazines



TVs



Flight Monitors



Wi-Fi



**Charging Station** 



Massage Chair (02)



Luggage Storage



Buffet of hot and cold dishes



Made to order selection



Snacks and sandwiches



Beer & Wine



Spirits and Liquor



Showers



Washrooms

## **Entrance**







# Seating Area







## Relaxation Zone









Massage Chair→

# Hot food variety











# Food and Beverage











### Alcohol and Snacks





Self Service Alcohol and Snacks area









## Bathroom / Shower Facilities







# Luggage Storage