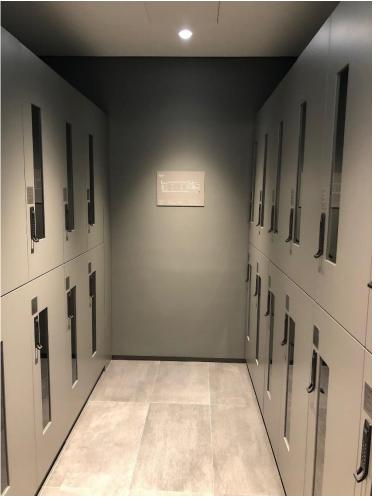

# Asiana Business West Lounge

Incheon (ICN)

## Overview



#### Location

Terminal 1, Level 4, near gate 42

### **Opened**

June 2019

### **Opening Hours**

0600-2030

### **Seating Capacity**

228 seats

## Lounge Amenities





Newspaper & Magazines



TVs



Flight Monitors



Wi-Fi



**Charging Station** 



Massage Chair (02)



Luggage Storage



Buffet of hot and cold dishes



Made to order selection



Snacks and sandwiches



Beer & Wine



Spirits and Liquor



Showers



Washrooms

## **Entrance**







# Seating Area







## Relaxation Zone









Massage Chair→

# Hot food variety











# Food and Beverage











### Alcohol and Snacks





Self Service Alcohol and Snacks area









## Bathroom / Shower Facilities







# Luggage Storage