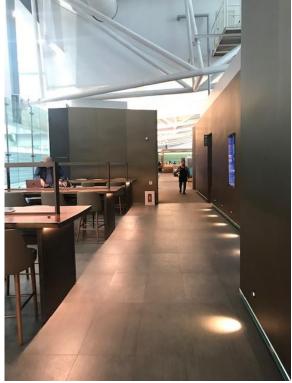

# Asiana Business West Lounge

Incheon (ICN)

## Overview



#### Location

Terminal 1, Level 4, near gate 42

### **Opened**

June 2019

### **Opening Hours**

0600-2030

### **Seating Capacity**

228 seats

## Lounge Amenities





Newspaper & Magazines



TVs



Flight Monitors



Wi-Fi



**Charging Station** 



Massage Chair (02)



Luggage Storage



Buffet of hot and cold dishes



Made to order selection



Snacks and sandwiches



Beer & Wine



Spirits and Liquor



Showers



Washrooms

## **Entrance**







# Seating Area







## Relaxation Zone









Massage Chair→

# Hot food variety











# Food and Beverage











### Alcohol and Snacks





Self Service Alcohol and Snacks area









## Bathroom / Shower Facilities







# Luggage Storage