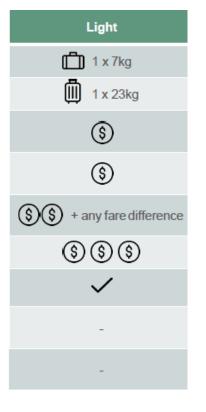

## **Cathay Pacific New Economy Fare Brands**

| ď    | <u> </u> |  |
|------|----------|--|
| - 11 | ie III   |  |
| ų    |          |  |

Cabin baggage

Check in baggage\*

Pre-select your seat

Pre-select extra legroom

Flight changes

Refund

Earn Club Points and miles (Except for O-fare class)

Upgrade with Asia Miles

Standby for earlier flight

| Essential                |
|--------------------------|
| 1 x 7kg                  |
| (iii) 2 x 23kg           |
| FREE                     |
| \$                       |
| \$ + any fare difference |
| \$\$                     |
| <b>✓</b>                 |
| <b>✓</b>                 |
| -                        |