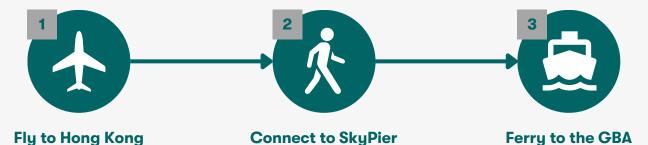

# How you can get to the GBA

**Direct Flight** 

Fly directly from Hong Kong to Guangzhou

**High-speed Ferry** 

Take a quick and scenic ferry to GBA cities

**SkyLimo** 

Door-to-door deluxe services from HKIA to your GBA destination

Coach

Cross the Hong Kong Zhuhai Macao (HZMB) Bridge swiftly in comfort