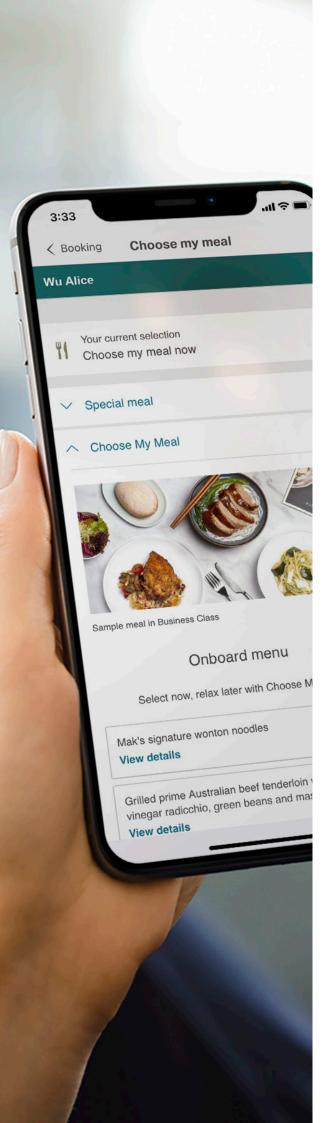

## CHOOSE MY MEAL

BUSINESS CLASS PASSENGERS ON SELECTED LONG HAUL FLIGHTS CAN NOW EXPLORE OUR INFLIGHT MENU OPTIONS AND RESERVE A MEAL, ALL BEFORE STEPPING ON BOARD.

Ready to order your onboard main course? Here's how to place your request on our website:

## CHOOSE A DISH FROM OUR ONBOARD MENU

Explore a selection of tasty dishes, from international flavours to contemporary Asian signatures.